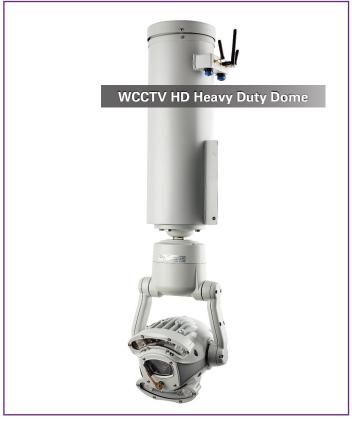

Offering a complete range of wireless surveillance products and services, WCCTV provides redeployable domes, site towers and vehicle mounted wireless surveillance solutions for use across a variety of market applications such as, Government and public sector, police, rail, construction sites, utilities, traffic and live events.

Utilising 360 Vision Technology's extensive range of surveillance cameras, including HD, thermal, auto-tracking and with integrated IR/white LED illuminators, WCCTV wireless solutions provide highly-effective security and management surveillance for temporary, mobile or semi-permanent applications. Popular applications include to help solve and reduce crime (or the fear of crime), anti-social behaviour, vandalism or fly tipping, securing remote sites and assets, trackside and non-trackside rail deployments, including level crossing monitoring, and managing road networks, to name but a few.