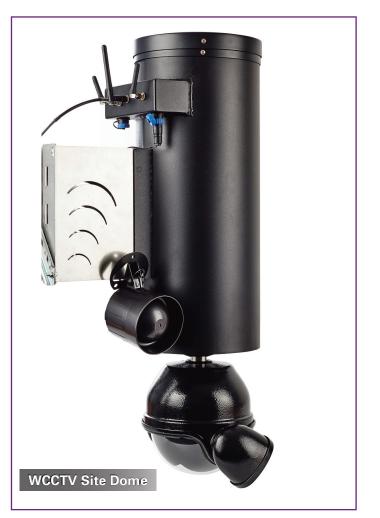

Offering a complete range of wireless surveillance products and services, WCCTV provides redeployable domes, site towers and vehicle mounted wireless surveillance solutions for use across a variety of market applications such as, Government and public sector, police, rail, construction sites, utilities, traffic and live events.

Utilising 360 Vision Technology's extensive range of surveillance cameras, including HD, thermal, auto-tracking and with integrated IR/white LED illuminators, WCCTV wireless solutions provide highly-effective security and management surveillance for temporary, mobile or semi-permanent applications. Popular applications include to help solve and reduce crime (or the fear of crime), anti-social behaviour, vandalism or fly tipping, securing remote sites and assets, trackside and non-trackside rail deployments, including level crossing monitoring, and managing road networks, to name but a few.