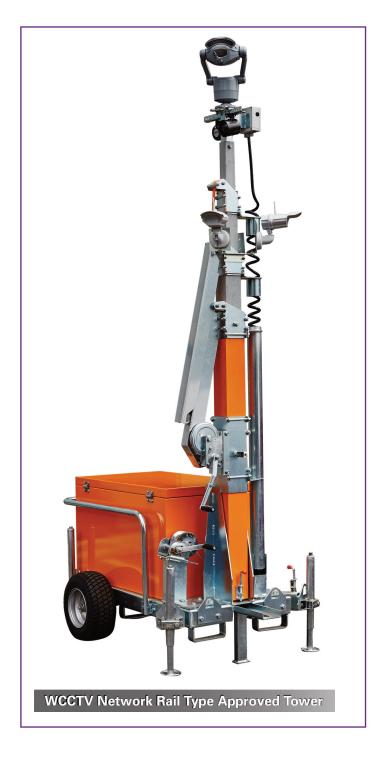

Offering a complete range of wireless surveillance products and services, WCCTV provides redeployable domes, site towers and vehicle mounted wireless surveillance solutions for use across a variety of market applications such as, Government and public sector, police, rail, construction sites, utilities, traffic and live events.

Utilising 360 Vision Technology's extensive range of surveillance cameras, including HD, thermal, auto-tracking and with integrated IR/white LED illuminators, WCCTV wireless solutions provide highly-effective security and management surveillance for temporary, mobile or semi-permanent applications. Popular applications include to help solve and reduce crime (or the fear of crime), anti-social behaviour, vandalism or fly tipping, securing remote sites and assets, trackside and non-trackside rail deployments, including level crossing monitoring, and managing road networks, to name but a few.